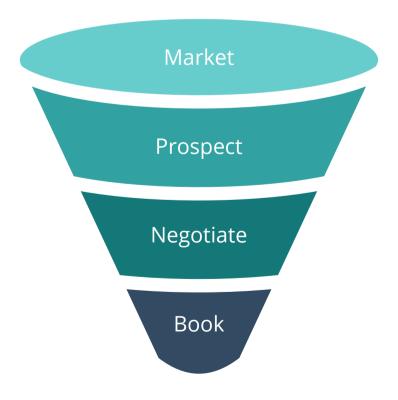

# Eventective Advertising Subscriptions

All-in-one solutions for your event business.



# **Eventective Options**

| Features                                                | Free     | Enhanced     | Premium   | Platinum  |
|---------------------------------------------------------|----------|--------------|-----------|-----------|
| Free direct event inquiries<br>(Referrals)              | Limited  | <b>✓</b>     | <b>~</b>  | ~         |
| Public business profile                                 | <b>~</b> | <b>~</b>     | <b>~</b>  | <b>~</b>  |
| Inbox tools (Templates,<br>Tasks, Stages)               | <b>~</b> | ~            | <b>✓</b>  | ~         |
| Unlimited team members                                  | <b>~</b> | <b>~</b>     | <b>~</b>  | <b>~</b>  |
| Dedicated Account Manager                               | Limited  | <b>~</b>     | <b>~</b>  | <b>~</b>  |
|